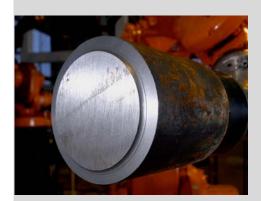

# Round hot rolled carbon steel bars up to diameter 220 mm

Anode stud bars are custom-made in accordance with the customers' specification. Various steel grades as requested.

HMR has been supplying these commodities to the primary aluminium smelters for over 30 years. Exclusive network of the international subsuppliers assures very competitive prices.

#### DIMENSIONS

- Diameter up to 220 mm.
- Full bar lengths or pre-cut nipples.

### **TOLERANCES**

- Diameter: from +/-0.5 to +/-2.0 mm
- Length (long bar): +50/-0mm
- Straightness: 2.5mm/1m (DIN 1013)

Other dimensions and tolerances available – please inquire.