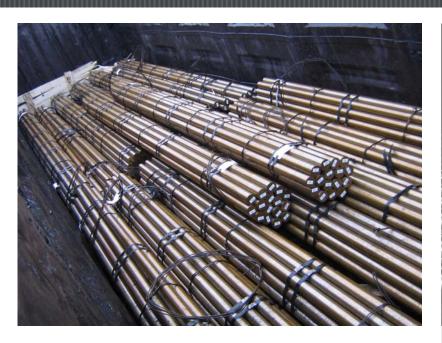

# Round hot rolled carbon steel bars up to diameter 220 mm

Anode stud bars are custom-made in accordance with the customers' specification. Various steel grades as requested.

HMR has been supplying these commodities to the primary aluminium smelters for over 30 years. Exclusive network of the international subsuppliers assures very competitive prices.

Steel bars in long lengths are supplied in bundles, strapped with a strong wire. Transport: bulk or in the containers.

We deliver pre-cut nipples, too. They can be supplied cut in different angles and with a welding groove according to the specification.