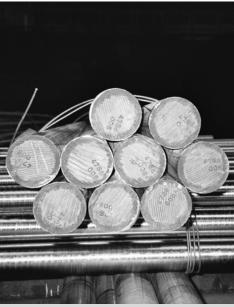

#### DIMENSIONS

- Diameter up to 220 mm.
- Full bar lengths or pre-cut nipples.

### **TOLERANCES**

- Diameter: from +/-0.5 to +/-2.0 mm
- Length (long bar): +50/-0mm
- Straightness: 2.5mm/1m (DIN 1013)

Other dimensions and tolerances available – please inquire.