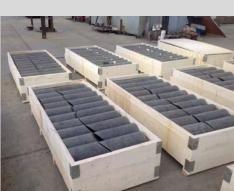

### **CATHODE BARS**

## Square, rectangular or round hot rolled, low carbon steel bars

HMR delivers a wide range of sizes and lengths of cathode collectors. We provide bars also with various inserts and ready machined. Technical requirements are according to the customer's specification - please inquire.

Steel grades as requested, but for the purpose of cathode collector bars HMR recommends a low resistivity steel (LRS) for better performance in electrolysis process.