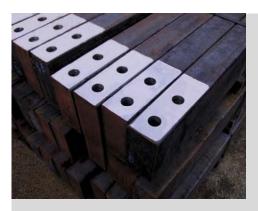

### **CATHODE BARS**

## Square, rectangular or round hot rolled, low carbon steel bars

HMR delivers a wide range of sizes and lengths of cathode collectors. We provide bars also with various inserts and ready machined. Technical requirements are according to the customer's specification - please inquire.

Steel grades as requested, but for the purpose of cathode collector bars HMR recommends a low resistivity steel (LRS) for better performance in electrolysis process.