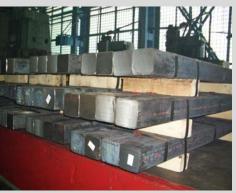

# Round hot rolled carbon steel bars up to diameter 220 mm

Anode stud bars are custom-made in accordance with the customers' specification. Various steel grades as requested.

HMR has been supplying these commodities to the primary aluminium smelters for over 30 years. Exclusive network of the international subsuppliers assures very competitive prices.

Steel bars in long lengths are supplied in bundles, strapped with a strong wire. Transport: bulk or in the containers.

We deliver pre-cut nipples, too. They can be supplied cut in different angles and with a welding groove according to the specification.

#### DIMENSIONS

- Diameter up to 220 mm.
- Full bar lengths or pre-cut nipples.

### **TOLERANCES**

- Diameter: from +/-0.5 to +/-2.0 mm
- Length (long bar): +50/-0mm
- Straightness: 2.5mm/1m (DIN 1013)

Other dimensions and tolerances available – please inquire.